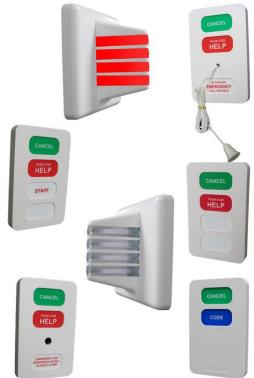

#### System components

| Part No.      |                                                                  |
|---------------|------------------------------------------------------------------|
| NC-PBS-1      | Patient Bed Station, Single Bed                                  |
| PBC-7         | Call Cord - 7 feet long                                          |
| NC-DL-22-RW   | Dome Light-2 Color, Red/White, 2 Input                           |
| NC-EPS        | Visual only Emergency Pull String Station with Acknowledge Light |
| NC-DL-12-RSCT | Dome Light-1 Color, Red, 2 Input, with Tone sounder unit         |
| NC-CM-16      | Control Module - 16 Point, Addressable Input Interface           |
| NC-AN-16-T    | Annunciator Panel - 16 Point, Tone/Visual                        |
| PS-2437A      | Power Supply 3.7 Amps @ 24 VDC                                   |