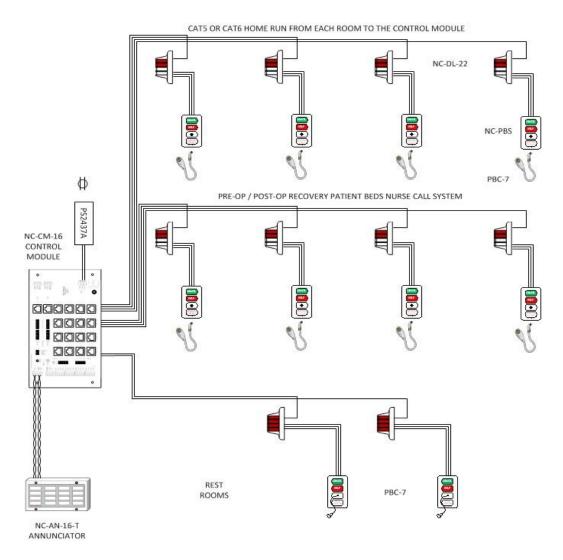

## **System Design Layout and Connections**

#### System components

| Part No.      |                                                                  |
|---------------|------------------------------------------------------------------|
| NC-PBS-1      | Patient Bed Station, Single Bed                                  |
| PBC-7         | Call Cord - 7 feet long                                          |
| NC-DL-22-RW   | Dome Light-2 Color, Red/White, 2 Input                           |
| NC-EPS        | Visual only Emergency Pull String Station with Acknowledge Light |
| NC-DL-12-RSCT | Dome Light-1 Color, Red, 2 Input, with Tone sounder unit         |
| NC-CM-16      | Control Module - 16 Point, Addressable Input Interface           |
| NC-AN-16-T    | Annunciator Panel - 16 Point, Tone/Visual                        |
| PS-2437A      | Power Supply 3.7 Amps @ 24 VDC                                   |