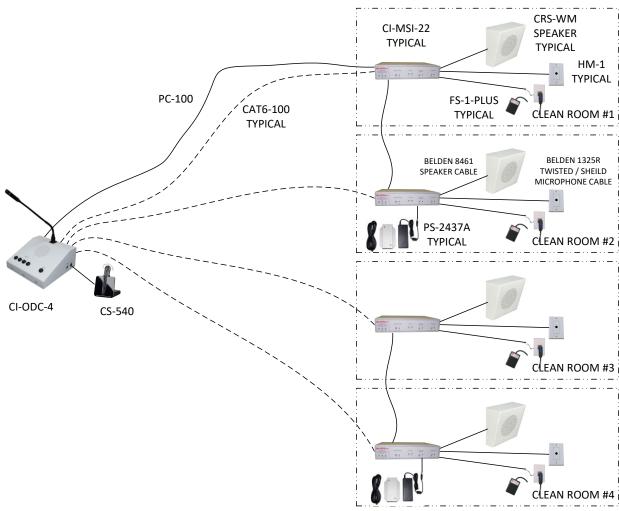

## **System Design Layout and Connections**

### **System components**

Part No.

**CI-ODC-4** 4Channel Operator Desk Console

**PC-100** Power Cord – 100 feet long

CAT6-100 CAT6 – Patch Cable 100 feet

CS-540 Wireless Headset

**HM-1** Hidden Microphone

**CRS-WM** Clean Room Speaker – Wall Mount

**FS-1-PLUS** Foot Operated Switch Includes Jack Wall Plate with connectors and

15 Foot Cable

CI-MSI-22- Microphone, Speaker Interface – Wall (Under Counter) Mount

WM

**PS-2437A** Power Supply – 24VDC 3.7A