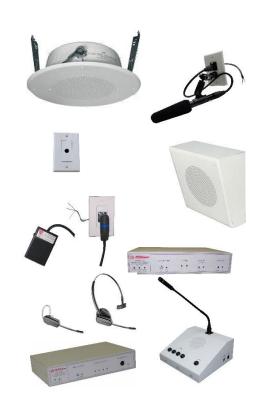

### **System components**

Part No.

**CI-ODC-4** 4Channel Operator Desk Console

**PC-100** Power Cord – 100 feet long

CAT6-100 CAT6 – Patch Cable 100 feet

CS-540 Wireless Headset

**HM-1** Hidden Microphone

**CRS-WM** Clean Room Speaker – Wall Mount

**FS-1-PLUS** Foot Operated Switch Includes Jack Wall Plate with connectors and

15 Foot Cable

CI-MSI-22- Microphone, Speaker Interface – Wall (Under Counter) Mount

WM

**PS-2437A** Power Supply – 24VDC 3.7A