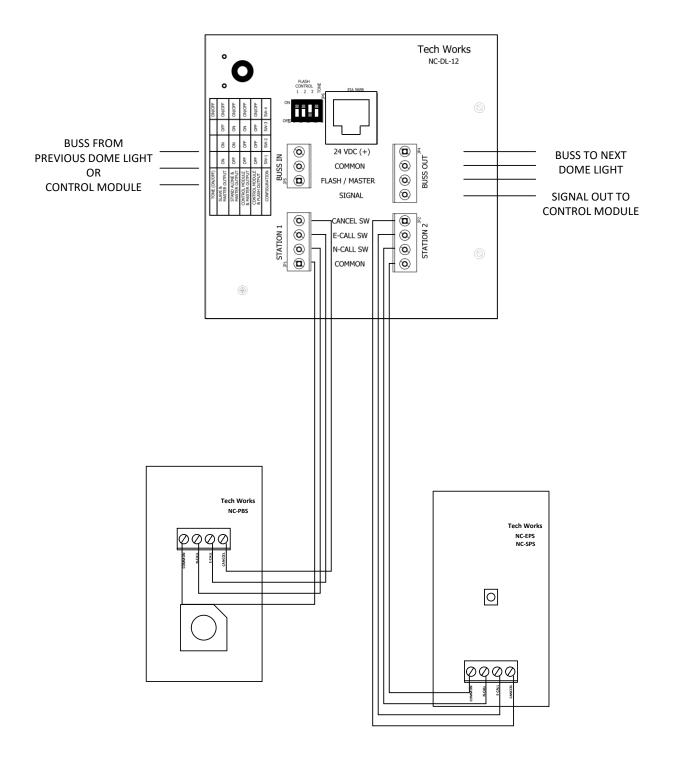

This is a passive button and light assembly designed for use with active stations like the NC-DL-12-R Dome Light. Screw Terminals provide wiring connection to the active electronic stations that provide signaling and control for the NC-SPS.

#### **Associated Equipment**

NC-DL-12 Dome Light

## **Quick Start Installation Instructions**