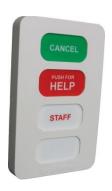

The Tech Works **NC-SPS** is a Staff Presence Station in a semi-flush ABS plastic enclosure for durable emergency signaling. A "STAFF" button generates a light signal to notify staff that someone is in a room. A convenient Push for Help button is also included for activating the Emergency Call directly at the station. Staff is provided with a distinctive "CANCEL" button to reset the station.

An integral call confirmation LED notifies the user that a call has been sent. The Call Assurance Light will be Off if no call is pending, glowing steadily if a Normal Call is pending, and flashing if an Emergency Call is pending.

#### Architects' and Engineers' Specifications

The Nurse Call System Staff Presence Station shall be a standard one gang electrical box mounting device constructed of ABS plastic. A large STAFF push button will let the system know that Staff is in the room. A separate push for Help button shall be included to place a Staff Needs Assistance Call to the System. A distinctive Cancel button shall be provided to reset the station. A call confirmation light shall be included to indicate that a call has been placed. The staff station shall be a passive electronic device requiring no more than 3 mA at 15 Volts DC for full operation.