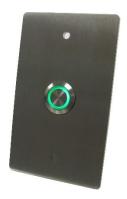

The Tech Works **NC-VP-CS** is a Cancel only Station with a Vandal Resistant Push button with concentric Call Assurance Light built in to the button and mounted on a rugged stainless-steel plate. This station is intended to be used with our other NC-Series products when a Remote Cancel only button is required to reset a dome light. Staff is provided with a distinctive "CANCEL" button to reset other station.

An integral call confirmation LED notifies the user that a call for help has been sent. The Call Assurance Light will be Off if no call is pending, glowing steadily if a Normal Call is pending, and flashing if a Call is Pending.

Mounting is a standard 1-gang electrical box. The Face Plate is made of 12-gauge Stainless Steel with a brushed finished and includes tamper resistant mounting screws.