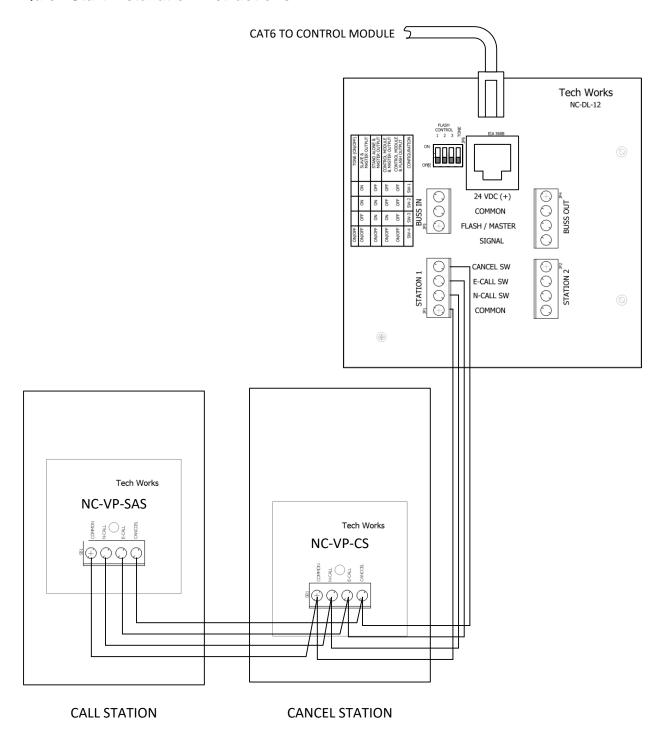

# **Quick Start Installation Instructions**

To install a Cancel Only Station simply hook it in parallel with and other Tech Works NC-Series Station

This is a passive button-and-light assembly designed for use with active stations like the **NC-DL-12** Dome Light. Screw Terminals provide wiring connection to the active electronic stations that provide signaling and control for the **NC-VP-CS**.