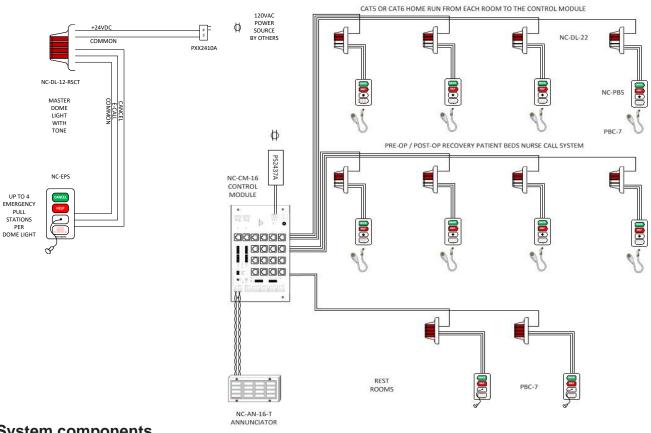

### **System Design Layout and Connections**

#### From one

## To many.....

## **System components**

Part No.

NC-PBS-1 Patient Bed Station, Single Bed

PBC-7 Call Cord - 7 feet long

NC-DL-22-RW Dome Light-2 Color, Red/White, 2 Input

**NC-EPS** Visual only Emergency Pull String Station with Acknowledge Light

NC-DL-12-RSCT Dome Light-1 Color, Red, 2 Input, with Tone sounder unit NC-CM-16 Control Module - 16 Point, Addressable Input Interface

NC-AN-16-T Annunciator Panel - 16 Point, Tone/Visual

Power Supply 3.7 Amps @ 24 VDC PS-2437A