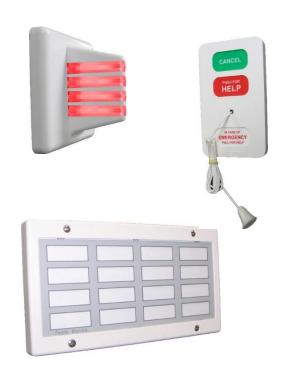

## **System components**

Part No.

NC-PBS-1 Patient Bed Station, Single Bed

PBC-7 Call Cord - 7 feet long

NC-DL-22-RW Dome Light-2 Color, Red/White, 2 Input

**NC-EPS** Visual only Emergency Pull String Station with Acknowledge Light

NC-DL-12-RSCT Dome Light-1 Color, Red, 2 Input, with Tone sounder unit NC-CM-16 Control Module - 16 Point, Addressable Input Interface

NC-AN-16-T Annunciator Panel - 16 Point, Tone/Visual

Power Supply 3.7 Amps @ 24 VDC PS-2437A