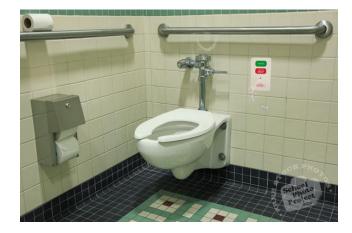

Many Public Rest Rooms require an Emergency Pull Station today. Tech Works NC-Series is UL1069 listed for all Nurse Call and emergency signaling. Systems as small as one station with one Dome Light are very easy with Tech Works NC.

For larger applications with multiple stalls or toilets, each Dome Light can support up to 8 NC-EPS Emergency Pull Stations. This allows a single Dome Light outside of a rest room to support up to 8 Pull Stations in 8 stalls in a single location. When there are multiple rest rooms to be covered, a control module and multiple annunciator locations can be added as needed. This allows staff to respond quickly to emergency calls from multiple areas.