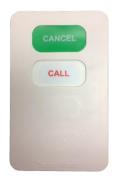

The Tech Works CC2-PCS is a push to Call Station in a semi-flush ABS plastic enclosure durable emergency signaling. for convenient Push to CALL button is provided for activating the Emergency Call directly at the station. Staff is provided with a distinctive "CANCEL" button to reset the station.

An integral call confirmation LED notifies the user that a call for help has been sent. The Call Assurance Light will be Off if no call is pending, glowing steadily if a Normal Call is pending, and flashing if an Emergency Call is Pending.

This is a passive button-and-light assembly designed for use with active stations like the CC2-DL-44-B Dome Light or the CC2-CM-4 Control Module. Screw Terminals provide wiring connection to the active electronic stations that provide signaling and control for the CC2-PCS.

Mounting is a standard 1-gang electrical box. An integral back plate provides mounting and adaptor alignment for the CC2-PCS.